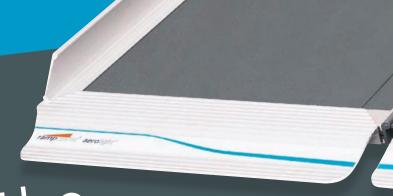

#### So SAFE

- Unique reflective lip feature for increased safety in low light situations
- New unique lip shape and rubber grips ensure maximum grip onto landing point Easy-to-walk-on full width grip surface
- Full serial number traceability

#### So STRONG

- Highest ever strength-to-weight ratio, now up to 450kg capacity
- Comprehensive two year warranty and ten year design life