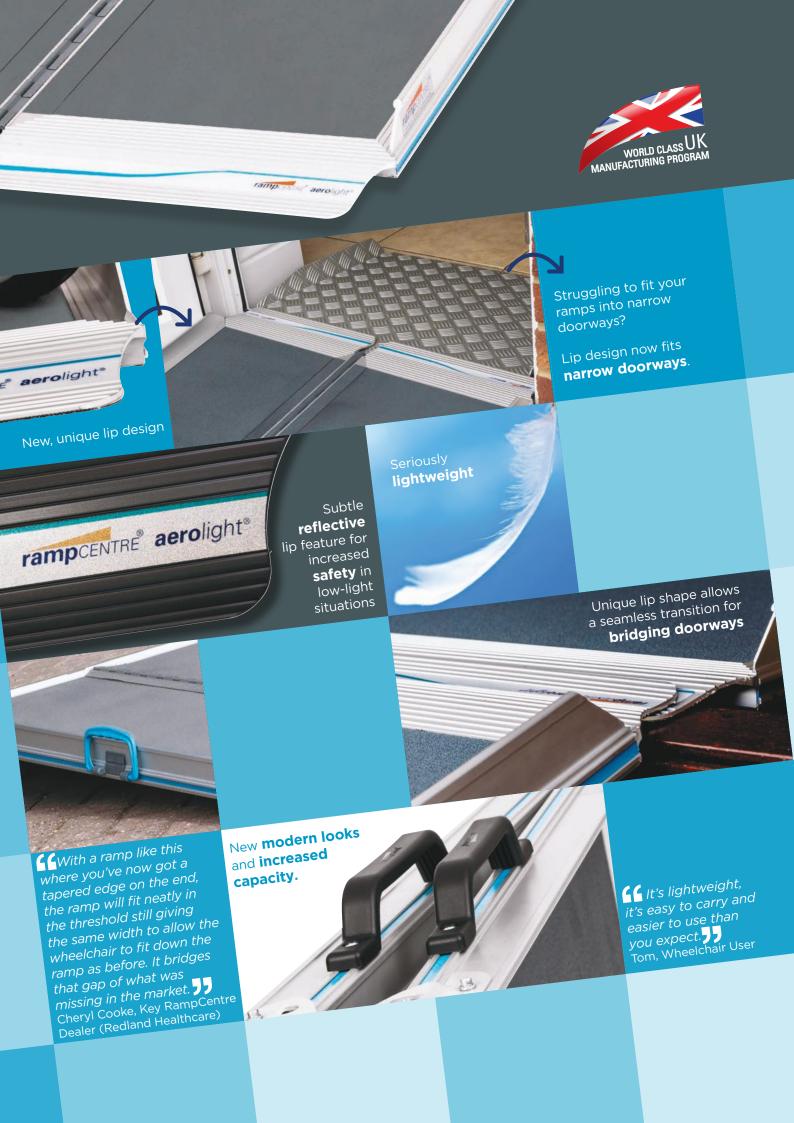

#### So VERSATILE

- NEW lip shape now fits door openings as narrow as 714mm (28.1"), solving even more applications with one range
- Unique lip shape allows a seamless transition for bridging
- Great for all types of wheelchair, rollator and scooter
- Available with different folding options to suit your needs
- Custom sizes available across entire range

### So EASY-TO-USE

- Simply deploy either way around and you're ready to roll...
- NEW unique lip shape allows users to easily enter the ramp from an angle
- NEW rigid handles on the NEW Aerolight-Lifestyle and Broadfold for safety

#### So SAFE

- Unique reflective lip feature for increased safety in low light situations
- New unique lip shape and rubber grips ensure maximum grip onto landing point Easy-to-walk-on full width grip surface
- Full serial number traceability

#### So STRONG

- Highest ever strength-to-weight ratio, now up to 450kg capacity
- Comprehensive two year warranty and ten year design life