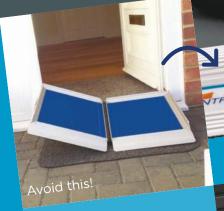

#### So VERSATILE

- NEW lip shape now fits door openings as narrow as 714mm (28.1"), solving even more applications with one range
- Unique lip shape allows a seamless transition for bridging
- Great for all types of wheelchair, rollator and scooter
- Available with different folding options to suit your needs
- Custom sizes available across entire range