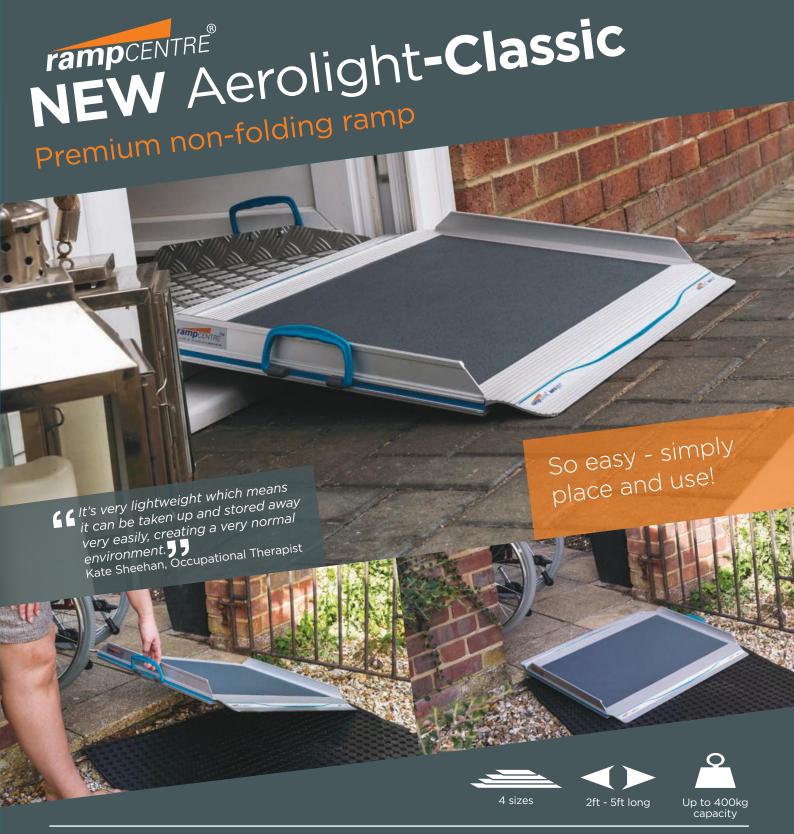

The NEW Aerolight-Classic is available in shorter lengths where the convenience of a folding product may not be needed.

Great portable solution for thresholds, kerbs and steps

Well suited for public access

Extremely stable; perfect for walking users

| Code | Length     | Ramp Width* | Lip Width      | Capacity     | Weight        |
|------|------------|-------------|----------------|--------------|---------------|
| AC6  | 60cm (2')  | 76cm (30")  | 71.4cm (28.1") | 400kg (63st) | 4.2kg (9lbs)  |
| AC9  | 90cm (3')  | 76cm (30")  | 71.4cm (28.1") | 350kg (55st) | 5.4kg (12lbs) |
| AC12 | 120cm (4') | 76cm (30")  | 71.4cm (28.1") | 350kg (55st) | 6.8kg (15lbs) |
| AC15 | 150cm (5') | 76cm (30")  | 71.4cm (28.1") | 350kg (55st) | 8.2kg (18lbs) |